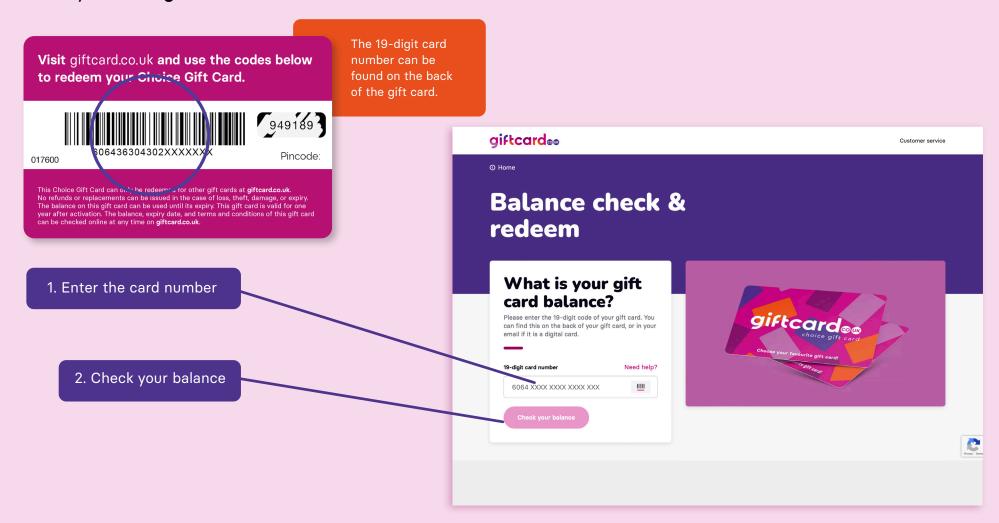

#### Redeem the All-in-1 Choice Gift Card

in just 5 steps!

You can only redeem the All-in-1 Choice Gift Card from giftcard.co.uk. As such, it is not possible to redeem other types of gift cards (such as The Dining Out Gift Card, for example).

### Step 1

Go to giftcard.co.uk and click on Redeem Choice Gift Card



Click here

A pop-up with the All-in-1 Choice Gift Card doubler will appear on your screen. Want a chance to double the balance on your gift card? Then fill in your details and click 'I'm in!'



# Step 2

Enter your 19-digit card number









# Step 4

#### Enter details and order





Enter your details.

If you select digital gift cards only, you just need to enter your name, email address and phone number.

If you (also) select physical gift cards, enter your delivery address and then click **'Continue'**.



#### Step 5

Almost ready to go and enjoy!



Selected a digital gift card and haven't received anything yet?
Check your junk mail.



Are you still having problems redeeming?
Try a different browser, or use a smartphone or tablet.

Any questions?

Our customer service team will be happy to help you by:

Email: business@giftcards.co.uk

Phone: +44 330 818 2133

Available from: Monday to Friday: 09:00 to 17:00