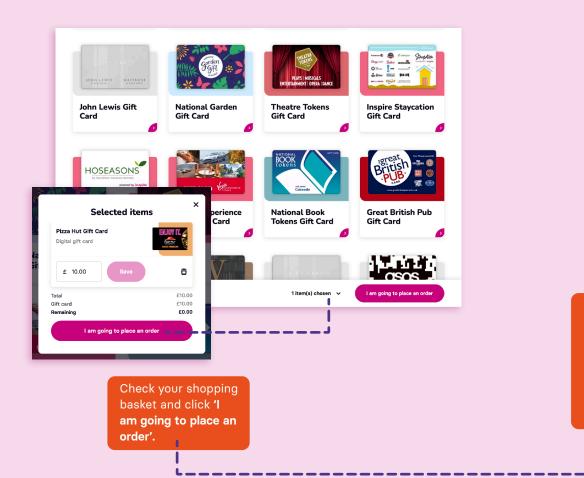

#### Enter details and order

Enter your details.

If you select digital gift cards only, you just need to enter your name, email address and phone number.

If you (also) select physical gift cards, enter your delivery address and then click **'Continue'**.