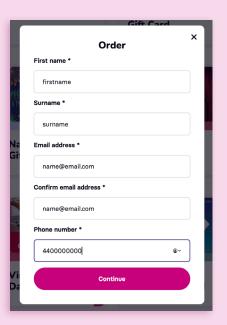

#### Enter details and order

Enter your details.

If you select digital gift cards only, you just need to enter your name, email address and phone number.

If you (also) select physical gift cards, enter your delivery address and then click **'Continue'**.