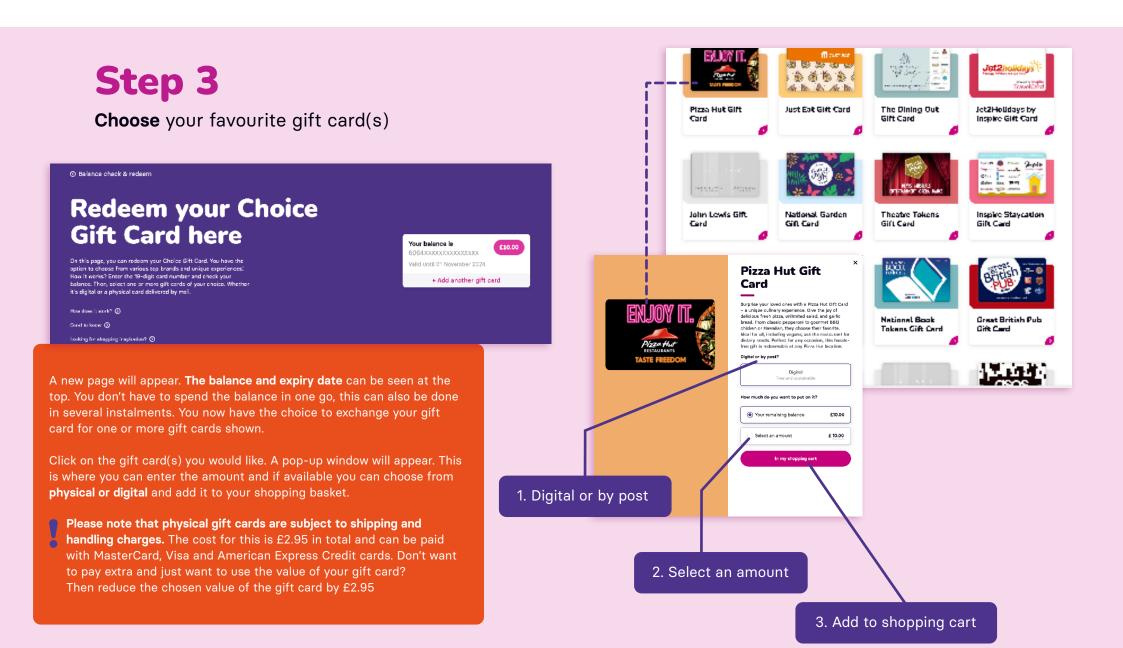

#### Redeem the All-in-1 Choice Gift Card

in just 5 steps!

You can only redeem the All-in-1 Choice Gift Card from giftcard.co.uk. As such, it is not possible to redeem other types of gift cards (such as The Dining Out Gift Card, for example).

### Step 1

Go to giftcard.co.uk and click on Redeem Choice Gift Card



Click here

A pop-up with the All-in-1 Choice Gift Card doubler will appear on your screen. Want a chance to double the balance on your gift card? Then fill in your details and click 'I'm in!'



# Step 2

Enter your 19-digit card number









# Step 4

#### Enter details and order





Enter your details.

If you select digital gift cards only, you just need to enter your name, email address and phone number.

If you (also) select physical gift cards, enter your delivery address and then click **'Continue'**.



#### Step 5

Almost ready to go and enjoy!



Selected a digital gift card and haven't received anything yet?
Check your junk mail.



Are you still having problems redeeming?
Try a different browser, or use a smartphone or tablet.

Any questions?

Our customer service team will be happy to help you by:

Email: business@giftcards.co.uk

Phone: +44 330 818 2133

Available from: Monday to Friday: 09:00 to 17:00