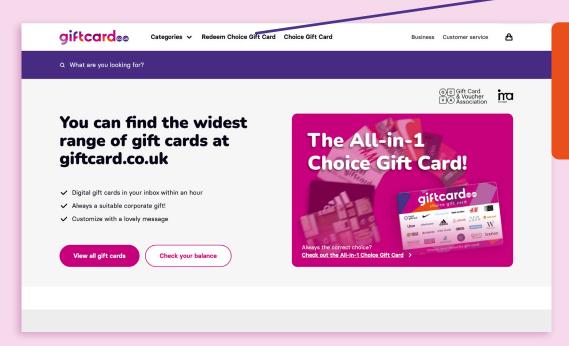

### Step 1

Go to giftcard.co.uk and click on Redeem Choice Gift Card

Click here

A pop-up with the All-in-1 Choice Gift Card doubler will appear on your screen. Want a chance to double the balance on your gift card? Then fill in your details and click 'I'm in!'