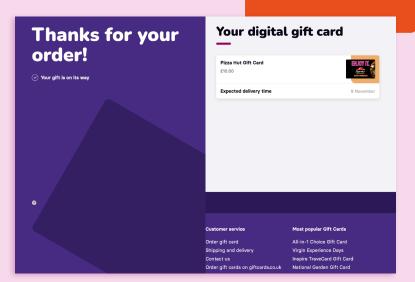

#### Step 5

Almost ready to go and enjoy!

Selected a digital gift card and haven't received anything yet?
Check your junk mail.

Are you still having problems redeeming?
Try a different browser, or use a smartphone or tablet.