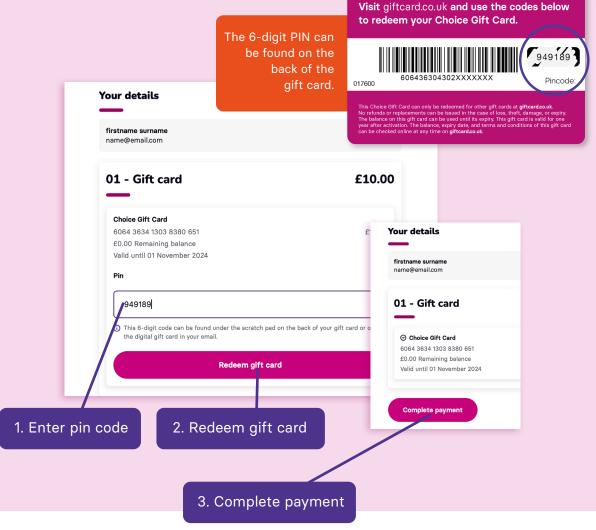

All-in-1 Choice Gift Card from giftcard.co.uk. As such, it is not possible to redeem other types of gift cards (such as The Dining Out Gift Card, for example).

### Step 1

Go to giftcard.co.uk and click on Redeem Choice Gift Card



Click here

A pop-up with the All-in-1 Choice Gift Card doubler will appear on your screen. Want a chance to double the balance on your gift card? Then fill in your details and click 'I'm in!'



# Step 2

Enter your 19-digit card number









# Step 4

#### Enter details and order





Enter your details.

If you select digital gift cards only, you just need to enter your name, email address and phone number.

If you (also) select physical gift cards, enter your delivery address and then click **'Continue'**.



#### Step 5

Almost ready to go and enjoy!



Selected a digital gift card and haven't received anything yet?
Check your junk mail.



Are you still having problems redeeming?
Try a different browser, or use a smartphone or tablet.

Any questions?

Our customer service team will be happy to help you by:

Email: business@giftcards.co.uk

Phone: +44 330 818 2133

Available from: Monday to Friday: 09:00 to 17:00